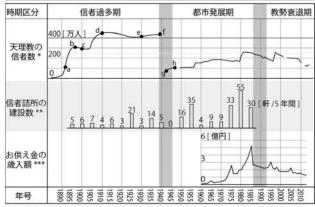

#### 2-1. 天理教に関する統計の整理(図2)

天理教の教祖である中山みき氏が現在の天理教教会本部 の地点を、天理教の聖地である「ぢば」と定めたのは1875 年である。従って、現在の天理の地が宗教を核として発展 したのは、「ぢば」が天理の地に定まってからの140年ほど に凝縮される。このため、都市の発展当初から現在までの 都市変容について、地図や統計データなどの定量的な資料 を用いて考察を行えるため、それらを整理する。ここでは、 天理の都市の発生から現在までの信者数の変遷3%に、天理 市内に建設された信者詰所の建設数40や天理教がお供え金 として得た歳入額の変遷をそれぞれ重ね合わせた(図 2)。 その結果、①信者数が激減し詰所の建設数も0になる1940 年頃、21960年以降上昇傾向にあった信者数やお供え金の 歳入の統計が減少に転じた 1990 年頃、の2つの時点を境 に変化が確認できる。

~1946年の信者数: 辻井和正 (1994): 天理教の教勢 100年 - 統計数字から客観的にみる 天理大学おやさと研究所第4回伝道研究会(1994年7月18日)資料よりa~hの年次別信者数をまとめたもの。(右下表参照)1949年~の信者数:文化庁「宗教年鑑」参照

- \*『みちのとも』(道友社)立教 124 年 5月号 (1961) から立教 176 年 5 月号 (2013) を参照
- 天理おやさと研究所 (1989) 『改訂 天理教辞典 教会史篇』より作成

### 年号 1892 1896 1900 1910 1930 1939 1943 1946 万人 117 313 299 475 423 438 84 113

~1946 年の信者数

#### 図2 天理教に関する統計の年次別整理