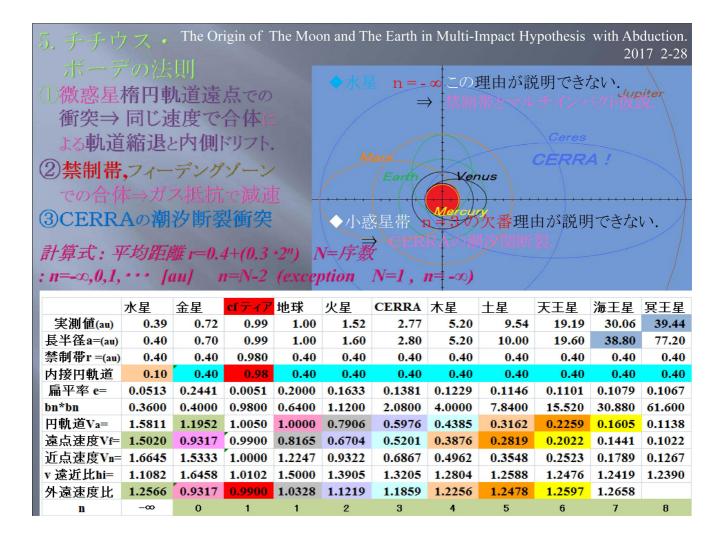

Protoplanet CERRA accumulated at Position of Asteroid Belt was perturbed by Giant Planet Jupter that subsequently accumulated, and Orbit became Elliptical Orbit.

Fragments of Mantle became Asteroids of Train circled around Sun.

**Crushed Mantle strip** turns around Sun as a Train Asteroid, and Collisions of Earth causes Large Extinction of Species, *Seven seas with an average depth of 5 km* were formed by **Mantle Defect** and **Isostasy**.

## 6. Multi impact hypothesis, - origins of Earth -

- (1)Origin of Ocean Floor occupying 70% of Surface area of Earth with an average depth of 5 km: collision separation of Mantle Asteroid and isostatic equilibrium depth 5 km
- (2) Origin of Pate Tectonics and Plate Diving Force: cracking due to collision = boundary formation, couple generation due to the rotation of the earth = plate driving force
- 7. Multi impact hypothesis, Other origins -
- (1) Mystery of Jupiter's large red spot :CERRA's crushed piece collided with Jupiter and it became soliton of different material.
- (2) Mystery that Mercury is about *double* the core / mantle ratio of other Earth-type planets :CERRA core plus mantle became *twice* as large as *Core Mantle*, as Speed declined due to Energy Distribution Law and stood on Mercury trajectory at *End of Forbidden Zone*.
- (3) Mystery of **Origin of Asteroid belt**: *CERRA is Remainder of Fragments* and *Energy Distribution* is distributed around **Original Planet**.
- 8. New stationary cosmology by quantum red shift, Consistent with the law of conservation of energy We abandon Expansion Space Hypothesis ignoring Conservation Law of Energy and describe a New Paradigm that can rationally explain Redshift.
- 9. Constant angular velocity rotation mechanism to unify all galactic rotations