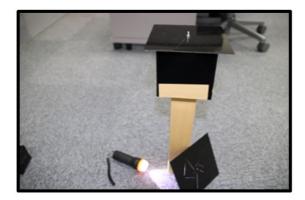

To improve commentary of planetarium, we studied about Meteor projector and Constellation picture projector. In Meteor projector, we measured the size of image projected at dome. Then, we change the distances between light sources and rotation board. In Constellation picture projector, we also measured the size of image projected at dome. Then, we change the width of line on the projector board.