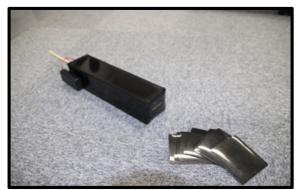

To improve commentary of planetarium, we studied about Meteor projector and Constellation picture projector. In Meteor projector, we measured the size of image projected at dome. Then, we change the distances between light sources and rotation board. In Constellation picture projector, we also measured the size of image projected at dome. Then, we change the width of line on the projector board.