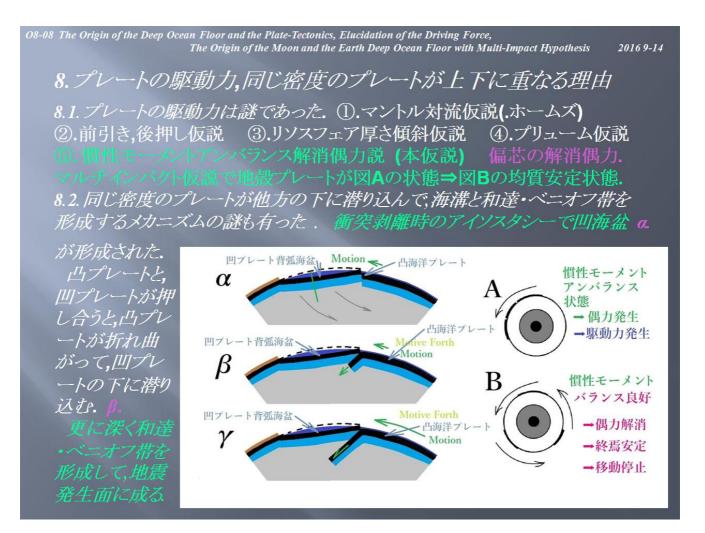

able to verify with Abduction.

SEED SCIENCE Labo, the smallest scientific Personal institute in the world The object of exploration is the world's widest and the past [the origin of the solar system and moon and the earth, the universe does not expand etc.]

Keywords: Origin of Earth and Moon by Multi Impact Hypothesis, CERRA's Mantle Impactor Collision, Rabbit is always facing Earth (due to the eccentricity of the moon) as mantle exfoliation, MIH can be verified in a unified way by using the result of Yuichi evolution in abduction, Origin of the moon, origin of the deep ocean bottom of the earth, origin of plate tectonics, grounds for driving force, In abduction, verification is made by using multiple results of one-time evolution of past origins impossible with induction and deduction