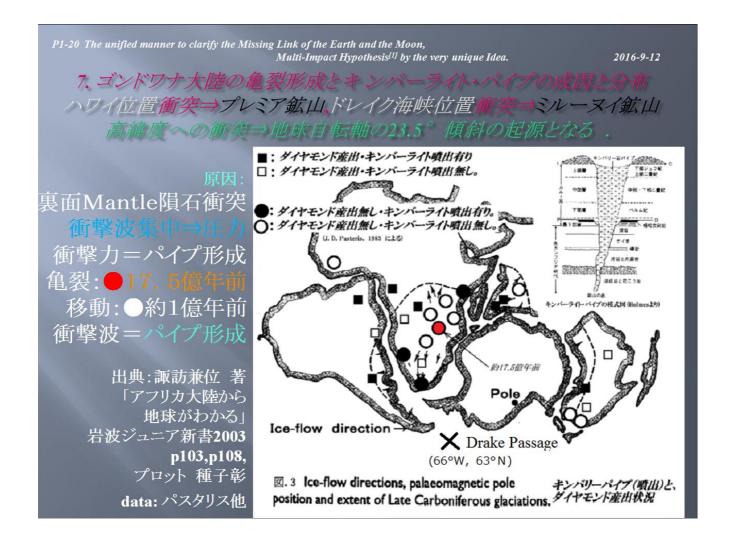

In **Multi Impact Hypothesis**<sup>2014 U06-P24</sup>, Mantle fragments of Planet CERRA collided with Earth and became Origin of Ocean Floor due to Mantle defect.

Collision Energy at Earth Collision <u>arrives at Counter position</u> of Earth <u>at the same time</u>, and <u>Kimberlite</u> Pipe gushes from the deep mantle.

Collision to Drake Passage position (**high latitude**) that <u>formed **Téchis Sea**</u> is a **moment** that tilts Axis about 23.5 degrees and **Formation of a Kimberlite Pipe** to Milneuil position,

Formation of Indian Ocean and <u>Division of Gondwana Continent</u>, <u>Caused a major shift to all directions</u>. Caused it.Mmantle defect in Antarctic position, <u>Antarctica moved there</u> and <u>there has not been any movement</u> since then. Deccan Plateau And Australia moved actively.

In Collision with the Hawaiian position in Pacific Ocean, Kimberly Position in Africa before moving on Continent. Premier mine of 1.75 million years ago is moving with mine by Continental Migration. Shock waves to the other side of Earth, mantle and A diamond mine was formed with Ejection of Impact jet that breaks through the crust.