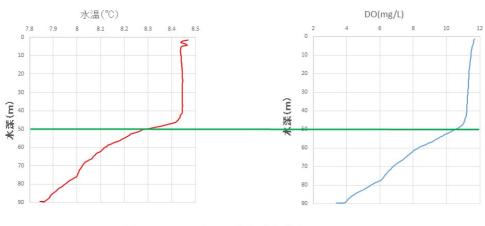

Due to warm winter, overturning in Lake Biwa, which happens every year, has stopped this year for the first time. This sort of serious phenomena has not been reported during last 100 years. What is the cause of termination of overturning? How does it effect on the benthic animals and water quality in the deep water of the lake? What are coming on the environments next year or year after next year? We compare the present data with the filed data in the past and analyze them, and then discuss the possible change in future environments of Lake Biwa.