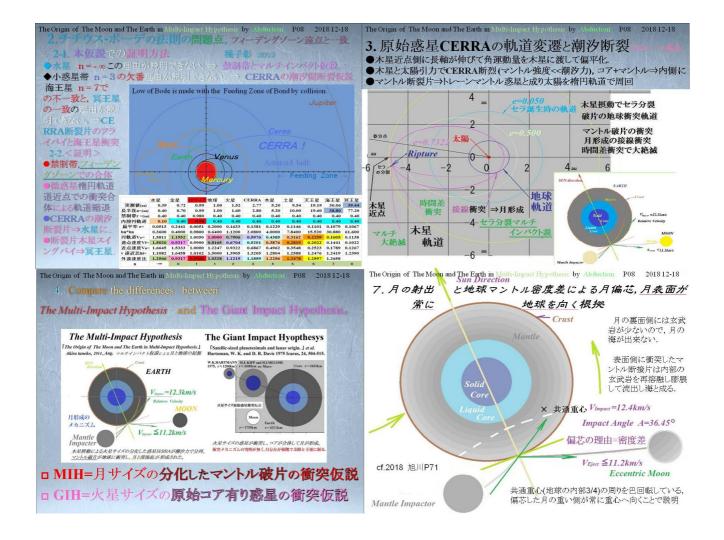

Origin Hypothesis of Moon "Giant Impact Hypothesis" up to now is a Simulation that creates Moon of Mantle alone, and it could not explain one feature of any other Moon. In abduction it is only an illustration of N=1.

However, the "multi impact hypothesis" includes not only Origin of the moon whose component is Mantle but also Moon's Orbital Energy (60·Re), Eccentricity of Moon (always Moon's Surface faces the earth), Origin of Moon Sea, *I could explain why* there is no Ocean on the reverse side.

Furthermore, although it is Origin Hypothesis of Moon, other features of the solar system, Origins of Asteroid Belt and Origin of Differentiated Earth Meteorite, Origin of Ocean of Earth (60%>, 5 km depth), Origin of Plate Boundary, Origin of Plate Tectonics, Origin of Driving Force, Origin of Pacific Rim Orphan Ocean Island and Back Arc Concave Marine Basin, Origins of Mutual Plate Overlap, Origins of Axis Inclination, Origin of Diamond Mine, Origin of Van Allen belt eccentricity, Origin of Titian Sea, Origin of tilt, Risk of Sudden Change of Plate Movement Direction, Origin of species extinction, Origin of Jupiter large red spot, Origin of Mercury core rich, Origin of Pluto, Origin of Alps and Tibetan highland, Unified description to Origin of Continental Drift It can be said that it was able to be verified as Abduction by being able to do. In particular, Formation of Deep Seabed average of 5 km by Isostasy and Air Hockey state of the plate by Asthenosphere is Driving force of Earth plate due to eccentricity of the inertial efficiency, become Train Asteroid of the CERRA Mantle due to CERRA rupture, Collision at the intersection of Moon is Injection of Moon and Earth's Mantle Defect, it is Origin of several Seas and Origin of extinct species. Cracks in Earth's Mantle are Origin of Plate Boundary, and the Pacific Rimback Arc Naval Basin is also Origin of Plate Overlap. The high latitude collision is the origin of the earth's axis tilt, and Verification of Driving Force is also made that Antarctica fits into the earth's axis and becomes immovable.

I proposed a theoretical model to verify Origins of Solar System (Planet, Asteroid belt, Earth, Moon) by Abduction from multiple (16) results of One Time Evolution. It is particularly noteworthy to show Collision Speed and Aangle to Earth (12.4 km / s, 36.4 degrees) and Moon orbit energy (60 ·Re). At the same time I could show Feeding Zone and Bowden 's law. It is a theory model and victory of Abduction.